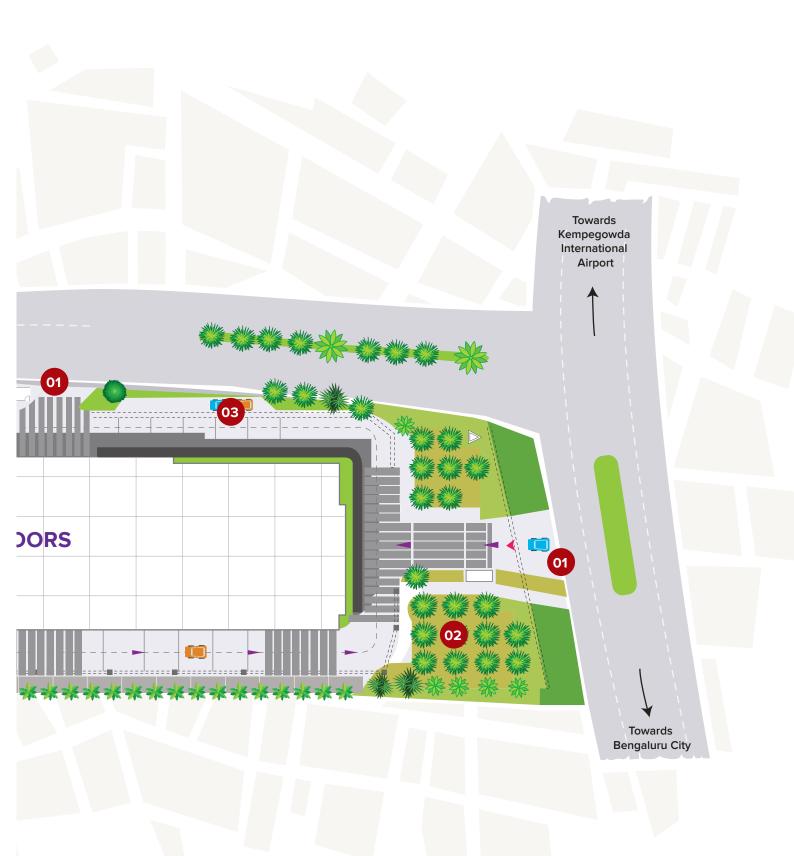

# **LOCATION MAP**

# **SITE PLAN**

# Legend:

- 1. Entry/Exit
- 2. Landscaped area
- 3. Fire driveway
- 4. Dropoff area
- 5. Visitors' car parking
- 6. Cafeteria