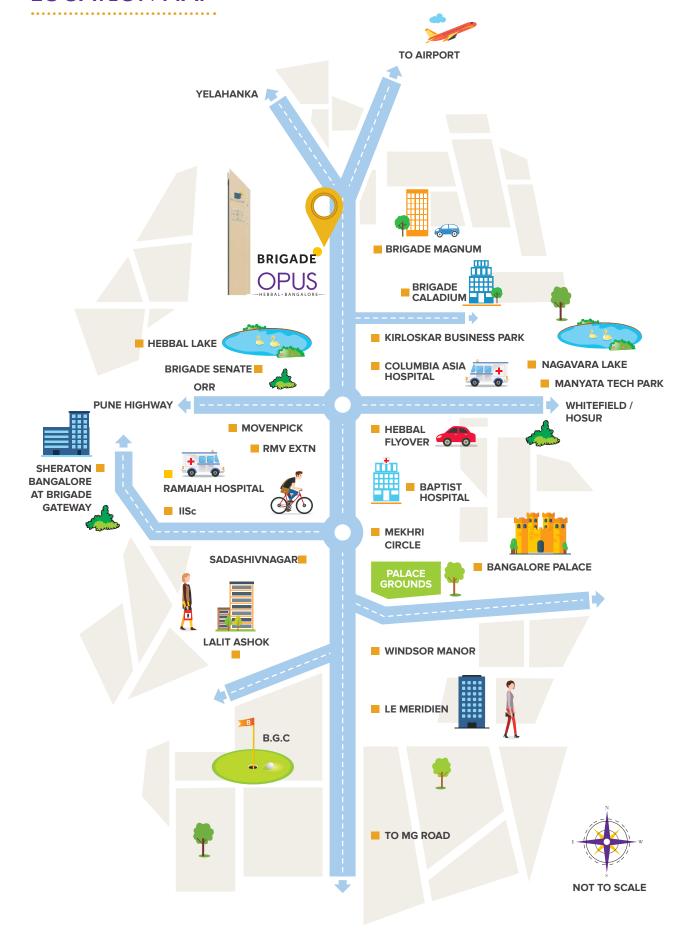

# **LOCATION MAP**

# IN THE HEART OF THE CITY

Located on the International Airport Road, in Hebbal, opposite the acclaimed and successful office landmark - Brigade Magnum, which is home to global stalwarts like Coca-cola, ABB, Siemens, Citibank, Gallagher, PwC, Alcatel-Lucent and Kintetsu World Express, Inc. and many more.