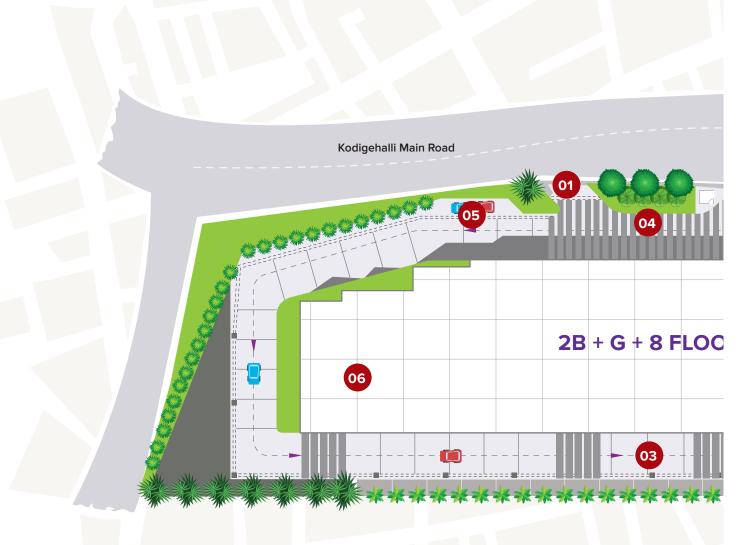

# **SITE PLAN**

# Legend:

- 1. Entry/Exit
- 2. Landscaped area
- 3. Fire driveway
- 4. Dropoff area
- 5. Visitors' car parking
- 6. Cafeteria