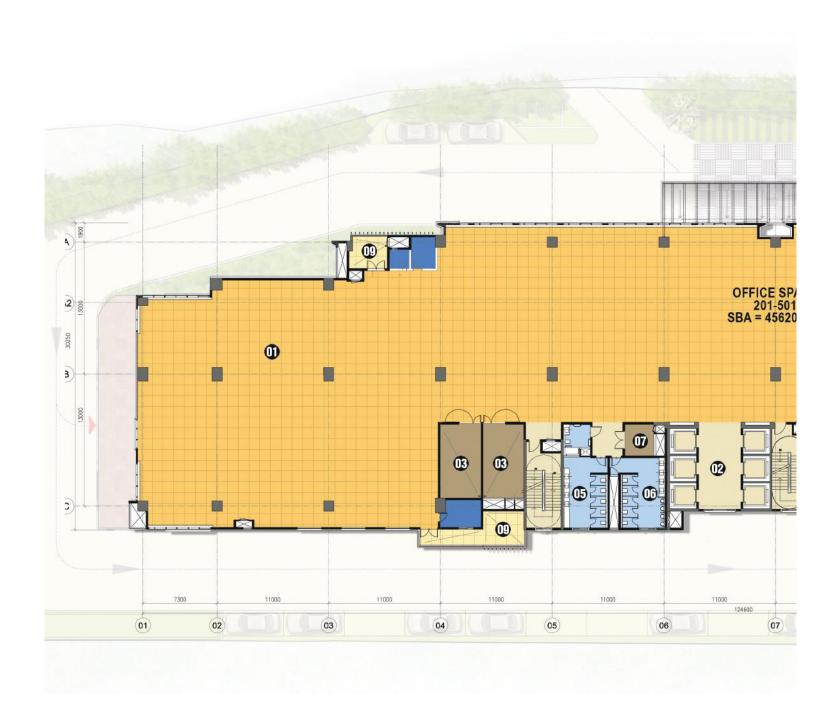

# SINGLE TENANCY FLOOR PLAN

- 01 Office space
- 02 Passenger lift lobby
- 03 AHU
- 04 Service lift lobby
- 05 Ladies' restroom
- 06 Gents' restroom
- 07 Electrical room
- 08 Waste collection room
- 09 Balcony

# **MULTI-TENANCY FLOOR PLAN**

- 01 Office space
- 02 Passenger lift lobby
- 03 AHU
- 04 Service lift lobby
- 05 Ladies' restroom
- 06 Gents' restroom
- 07 Electrical room
- 08 Waste collection room
- 09 Balcony