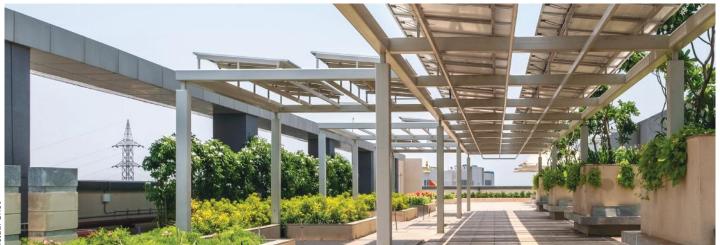

# KEY FEATURES

Ideal for large and medium sized companies and those looking for expansion, Brigade Opus will help establishments reach a new crescendo in the world of business.

- Wide column design
- 3.9 m floor-to-floor height
- 100% power backup with central air conditioning
- Ample parking
- 10 elevators
- IGBC Platinum Certified
- Bio wall with over 15,000 saplings
- Terrace garden