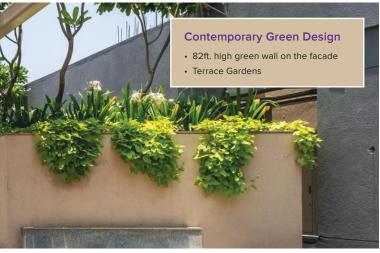

# KEY FEATURES

Ideal for large and medium sized companies and those looking for expansion, Brigade Opus will help establishments reach a new crescendo in the world of business.

- Wide column design
- 3.9 m floor-to-floor height
- 100% power backup with central air conditioning
- Ample parking
- 10 elevators
- IGBC Platinum Certified
- Bio wall with over 15,000 saplings
- Terrace garden