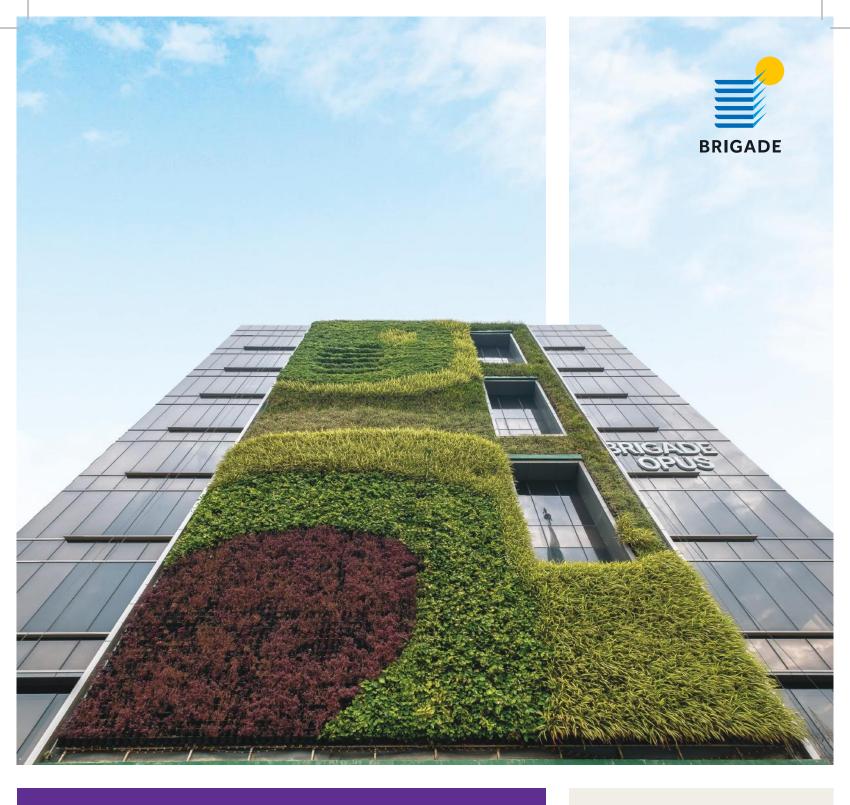

# BRIGADE OPUS

Where every important business consideration comes together in the throbbing hub of North Bengaluru located in the bustling corridor of Hebbal, Brigade Opus is close to Kempegowda International Airport.

Brigade Opus is a modern eco-friendly workspace-community. It is architecturally designed to offer a sustainable and efficient working environment, in an extensive landscaped space with contemporary amenities & facilities to enable businesses optimise their full potential.

# KEY FEATURES

Ideal for large and medium sized companies and those looking for expansion, Brigade Opus will help establishments reach a new crescendo in the world of business.

- Wide column design
- 3.9 m floor-to-floor height
- 100% power backup with central air conditioning
- Ample parking
- 10 elevators
- IGBC Platinum Certified
- Bio wall with over 15,000 saplings
- Terrace garden