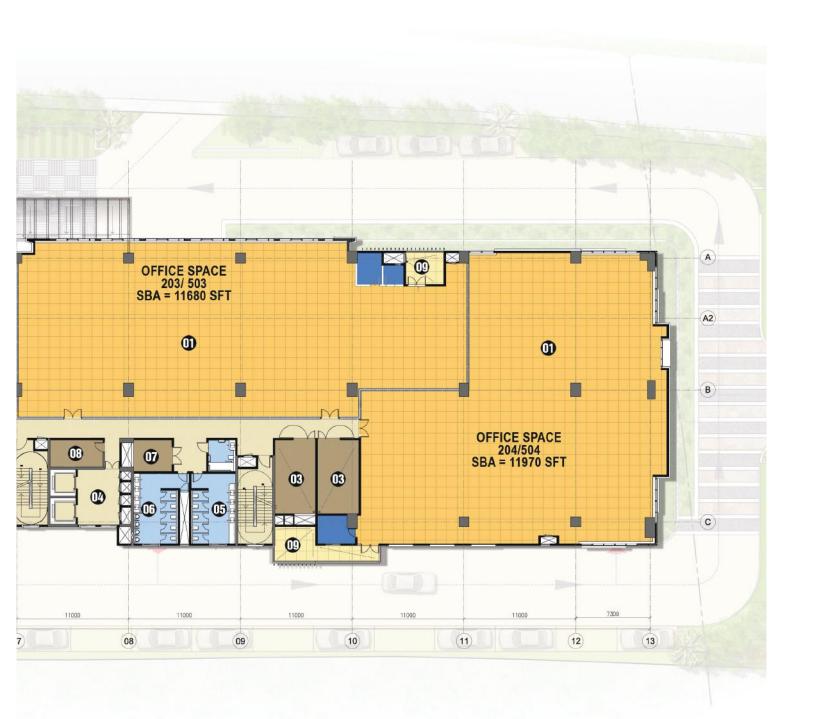

# SINGLE TENANCY FLOOR PLAN

- 01 Office space
- 02 Passenger lift lobby
- 03 AHU
- 04 Service lift lobby
- 05 Ladies' restroom
- 06 Gents' restroom
- 07 Electrical room
- 08 Waste collection room
- 09 Balcony

# **MULTI-TENANCY FLOOR PLAN**

- 01 Office space
- 02 Passenger lift lobby
- 03 AHU
- 04 Service lift lobby
- 05 Ladies' restroom
- 06 Gents' restroom
- 07 Electrical room
- 08 Waste collection room
- 09 Balcony