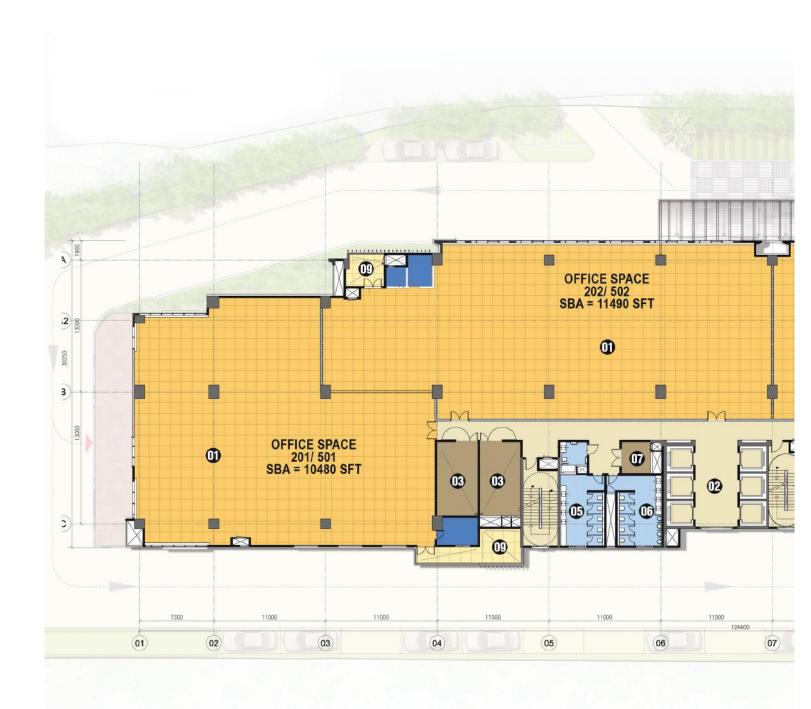

# SINGLE TENANCY FLOOR PLAN

- 01 Office space
- 02 Passenger lift lobby
- 03 AHU
- 04 Service lift lobby
- 05 Ladies' restroom
- 06 Gents' restroom
- 07 Electrical room
- 08 Waste collection room
- 09 Balcony

# **MULTI-TENANCY FLOOR PLAN**

- 01 Office space
- 02 Passenger lift lobby
- 03 AHU
- 04 Service lift lobby
- 05 Ladies' restroom
- 06 Gents' restroom
- 07 Electrical room
- 08 Waste collection room
- 09 Balcony