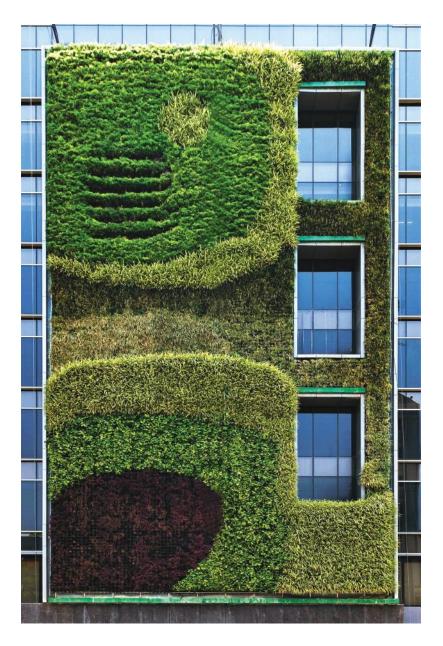

# KEY FEATURES

Ideal for large and medium sized companies and those looking for expansion, Brigade Opus will help establishments reach a new crescendo in the world of business.

- Wide column design
- 3.9 m floor-to-floor height
- 100% power backup with central air conditioning
- Ample parking
- 10 elevators
- IGBC Platinum Certified
- Bio wall with over 15,000 saplings
- Terrace garden