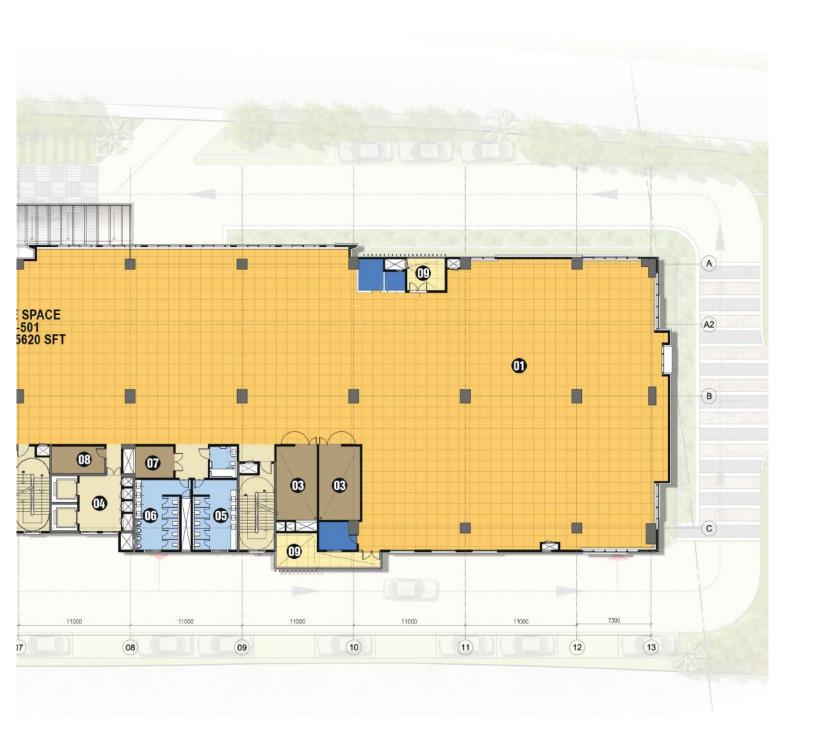

# SINGLE TENANCY FLOOR PLAN

- 01 Office space
- 02 Passenger lift lobby
- 03 AHU
- 04 Service lift lobby
- 05 Ladies' restroom
- 06 Gents' restroom
- 07 Electrical room
- 08 Waste collection room
- 09 Balcony

# **MULTI-TENANCY FLOOR PLAN**

- 01 Office space
- 02 Passenger lift lobby
- 03 AHU
- 04 Service lift lobby
- 05 Ladies' restroom
- 06 Gents' restroom
- 07 Electrical room
- 08 Waste collection room
- 09 Balcony